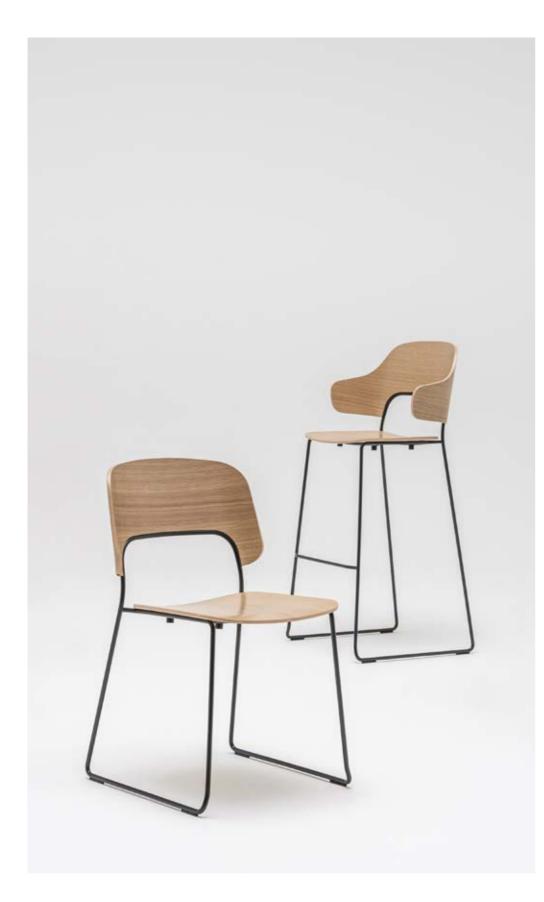

## Designed with utmost attention to details and manufactured with the finest craftsmanship - AFI is the ultimate answer to a versatile chair and stool.

Its adaptiveness to the specificity of the surroundings makes it an obvious pick for hotels, medical centres, restaurants, offices, but also residential and public spaces. The backrest was designed with comfort in mind. Embracing the user in a delicate grip, AFI ensures

Afi

a stable sitting position. The powder-coated black matte finish of the frame helps AFI seamlessly blend with any interior and emphasises its exquisite shape. Both the seat and the backrest are made of veneer plywood available in two subdued shades of oak. AFI conveys the concept of minimalism supported by the high-quality materials making its affiliation with the Scandinavian design by no means accidental.