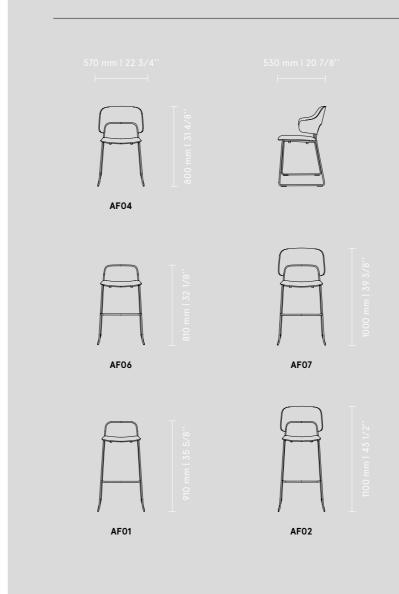

## Afi

## by Gudmundur Ludvik

## Designed with utmost attention to details and manufactured with the finest craftsmanship - AFI is the ultimate answer to a versatile chair and stool.

Its adaptiveness to the specificity of the surroundings makes it an obvious pick for hotels, medical centres, restaurants, offices, but also residential and public spaces. The backrest was designed with comfort in mind. Embracing the user in a delicate grip, AFI ensures





Afi

a stable sitting position. The powder-coated black matte finish of the frame helps AFI seamlessly blend with any interior and emphasises its exquisite shape. Both the seat and the backrest are made of veneer plywood available in two subdued shades of oak. AFI conveys the concept of minimalism supported by the high-quality materials making its affiliation with the Scandinavian design by no means accidental.