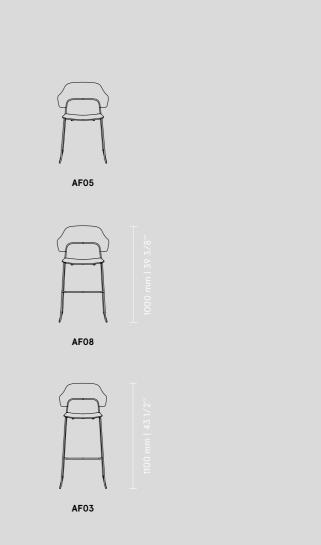

nd manufactured with the finest craftsmanship - AFI is the ultimate answer to a versatile chair and stool.

Its adaptiveness to the specificity of the surroundings makes it an obvious pick for hotels, medical centres, restaurants, offices, but also residential and public spaces. The backrest was designed with comfort in mind. Embracing the user in a delicate grip, AFI ensures





Afi

a stable sitting position. The powder-coated black matte finish of the frame helps AFI seamlessly blend with any interior and emphasises its exquisite shape. Both the seat and the backrest are made of veneer plywood available in two subdued shades of oak. AFI conveys the concept of minimalism supported by the high-quality materials making its affiliation with the Scandinavian design by no means accidental.