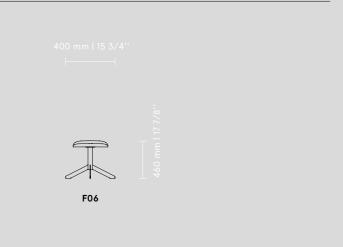

## **Fat Frank**

by Krystian Kowalski

Precision of workmanship and maximum comfort of use - the Frank armchair is created in harmony with ergonomics to bring comforts of home into the workplace.

The minimalist design provides us with sophistication of large executive armchairs. With two base types to choose from: classic 4-legged or 4-star swivel frame, Frank can be used in a variety of spaces, such as lounge-,

team work- or reception areas. The cushion provided underlines the ergonomics of its design, while tilted seat creates a sense of serenity. Being elegant, it is designed for work as well as relaxation.