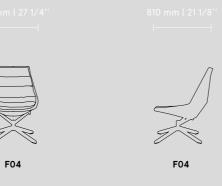

## **Fat Frank**

by Krystian Kowalski

Precision of workmanship and maximum comfort of use - the Frank armchair is created in harmony with ergonomics to bring comforts of home into the workplace.

The minimalist design provides us with sophistication of large executive armchairs. With two base types to choose from: classic 4-legged or 4-star swivel frame, Frank can be used in a variety of spaces, such as lounge-,

team work- or reception areas. The cushion provided underlines the ergonomics of its design, while tilted seat creates a sense of serenity. Being elegant, it is designed for work as well as relaxation.