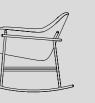

## by Krystian Kowalski

Classical form, soft outline, sleek base and comfortable cushions are the essential features of the Ismo armchair.

The untypical wide seat is supported on a sleek piping base, that hugs its backrest. Those contrasting parts make Ismo a modern and at the same time nostalgic piece of furniture.

Its timeless, uncompromised design balances comfort and style. Soft lines of the wide seat invite the User to sit back and relax, and wrap around them gently.

Ismo is perfect for lounge zones, living rooms, libraries and for meetings, leisure and relaxation. Compact size makes it a great choice for residential and cosy interiors.

IS01

ISO2

8