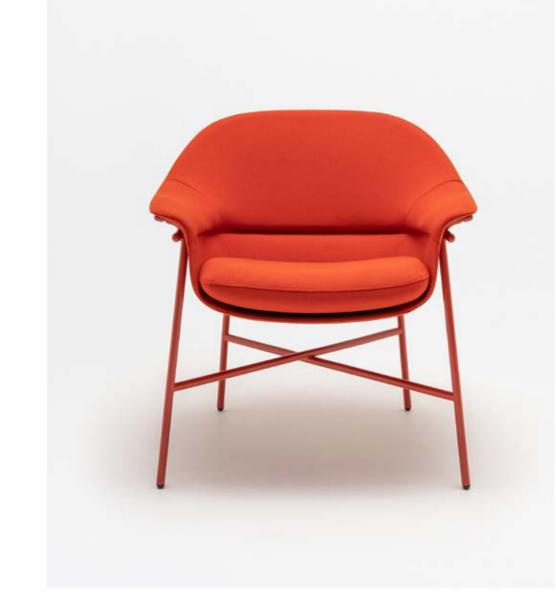

## by Krystian Kowalski

Classical form, soft outline, sleek base and comfortable cushions are the essential features of the Ismo armchair.

The untypical wide seat is supported on a sleek piping base, that hugs its backrest. Those contrasting parts make Ismo a modern and at the same time nostalgic piece of furniture.

Its timeless, uncompromised design balances comfort and style. Soft lines of the wide seat invite the User to sit back and relax, and wrap around them gently.

Ismo is perfect for lounge zones, living rooms, libraries and for meetings, leisure and relaxation. Compact size makes it a great choice for residential and cosy interiors.