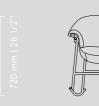

## by Krystian Kowalski

Classical form, soft outline, sleek base and comfortable cushions are the essential features of the Ismo armchair.

The untypical wide seat is supported on a sleek piping base, that hugs its backrest. Those contrasting parts make Ismo a modern and at the same time nostalgic piece of furniture.

Its timeless, uncompromised design balances comfort and style. Soft lines of the wide seat invite the User to sit back and relax, and wrap around them gently.

Ismo is perfect for lounge zones, living rooms, libraries and for meetings, leisure and relaxation. Compact size makes it a great choice for residential and cosy interiors.