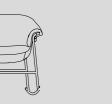

## by Krystian Kowalski

Classical form, soft outline, sleek base and comfortable cushions are the essential features of the Ismo armchair.

The untypical wide seat is supported on a sleek piping base, that hugs its backrest. Those contrasting parts make Ismo a modern and at the same time nostalgic piece of furniture.

Its timeless, uncompromised design balances comfort and style. Soft lines of the wide seat invite the User to sit back and relax, and wrap around them gently.

Ismo is perfect for lounge zones, living rooms, libraries and for meetings, leisure and relaxation. Compact size makes it a great choice for residential and cosy interiors.