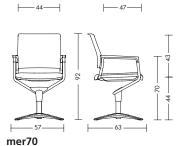

mer46 with arm supports: 9 kg

mer98 + 3107 with arm supports: 18 kg without arm supports: 16 kg

with arm supports: 11 kg

44 —

F

with arm supports: 9 kg

mer85k with arm supports: 18 kg without arm supports: 16 kg