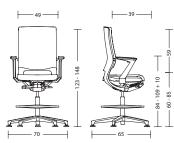

## dimensions

mer99 / mer98 with arm supports: 19 kg / 18 kg without arm supports: 17 kg / 16 kg

mer85 / mer84 with arm supports: 19 kg / 18 kg without arm supports: 17 kg / 16 kg

with arm supports: 9 kg