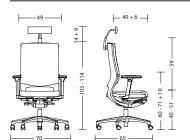

## dimensions

mer99 / mer98 with arm supports: 19 kg / 18 kg without arm supports: 17 kg / 16 kg

mer85 / mer84 with arm supports: 19 kg / 18 kg without arm supports: 17 kg / 16 kg

with arm supports: 9 kg

mer95 / mer94 with arm supports: 20 kg / 19 kg without arm supports: 18 kg / 17 kg

with arm supports: 11 kg

- 44 -

- 46 ------

ł

with arm supports: 9 kg

mer84k with arm supports: 18 kg without arm supports: 16 kg