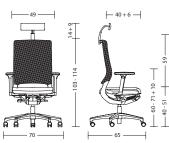

## dimensions

mer99 / mer98 with arm supports: 19 kg / 18 kg without arm supports: 17 kg / 16 kg

mer85 / mer84 with arm supports: 19 kg / 18 kg without arm supports: 17 kg / 16 kg

with arm supports: 9 kg

mer46 with arm supports: 9 kg

mer98 + 3107 with arm supports: 18 kg without arm supports: 16 kg

with arm supports: 11 kg

44 —

F

with arm supports: 9 kg

mer85k with arm supports: 18 kg without arm supports: 16 kg