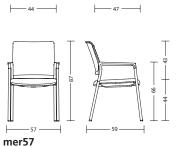

mer46 with arm supports: 9 kg

mer98 + 3107 with arm supports: 18 kg without arm supports: 16 kg

with arm supports: 11 kg

44 —

F

with arm supports: 9 kg

mer85k with arm supports: 18 kg without arm supports: 16 kg