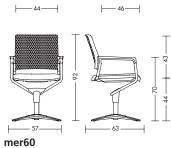

mer46 with arm supports: 9 kg

mer98 + 3107 with arm supports: 18 kg without arm supports: 16 kg

with arm supports: 11 kg

44 —

F

with arm supports: 9 kg

mer85k with arm supports: 18 kg without arm supports: 16 kg