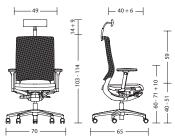

## dimensions

mer99 / mer98 with arm supports: 19 kg / 18 kg without arm supports: 17 kg / 16 kg

mer85 / mer84 with arm supports: 19 kg / 18 kg without arm supports: 17 kg / 16 kg

with arm supports: 9 kg