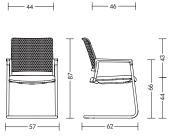

mer95 / mer94 with arm supports: 20 kg / 19 kg without arm supports: 18 kg / 17 kg

with arm supports: 11 kg

- 44 -

- 46 ------

ł

with arm supports: 9 kg

mer84k with arm supports: 18 kg without arm supports: 16 kg