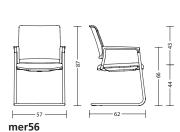

mer46 with arm supports: 9 kg

mer98 + 3107 with arm supports: 18 kg without arm supports: 16 kg

with arm supports: 11 kg

44 —

F

with arm supports: 9 kg

mer85k with arm supports: 18 kg without arm supports: 16 kg