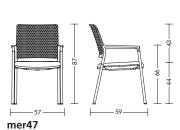

mer95 / mer94 with arm supports: 20 kg / 19 kg without arm supports: 18 kg / 17 kg

with arm supports: 11 kg

- 44 -

- 46 ------

ł

with arm supports: 9 kg

mer84k with arm supports: 18 kg without arm supports: 16 kg