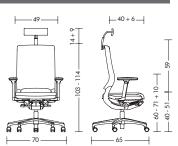

## dimensions

mer99 / mer98 with arm supports: 19 kg / 18 kg without arm supports: 17 kg / 16 kg

mer85 / mer84 with arm supports: 19 kg / 18 kg without arm supports: 17 kg / 16 kg

with arm supports: 9 kg