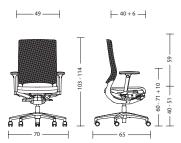

## dimensions

mer99 / mer98 with arm supports: 19 kg / 18 kg without arm supports: 17 kg / 16 kg

mer85 / mer84 with arm supports: 19 kg / 18 kg without arm supports: 17 kg / 16 kg

with arm supports: 9 kg