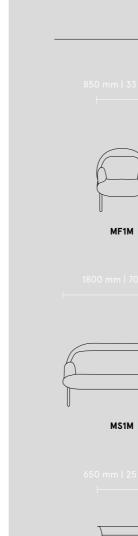

The Mesh line offers a sofa, an armchair and two tables that bring comforts of home to the workplace. Thanks to its design, it may serve as a place to relax as well as a piece of decoration, and finally as a functional item. The shield available in three sizes becomes the most striking feature of this range – use it to create