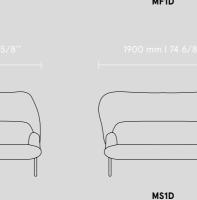

The Mesh line offers a sofa, an armchair and two tables that bring comforts of home to the workplace. Thanks to its design, it may serve as a place to relax as well as a piece of decoration, and finally as a functional item. The shield available in three sizes becomes the most striking feature of this range – use it to create