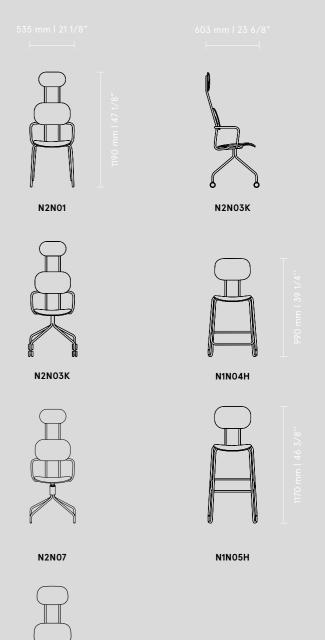

N1N08K

N1N08K with armrest

a range of options available to meet the varied ergonomic requirements of modern office environment – add castors for mobility, headrest for increased comfort or choose an option with armrest to support a range of arm postures.