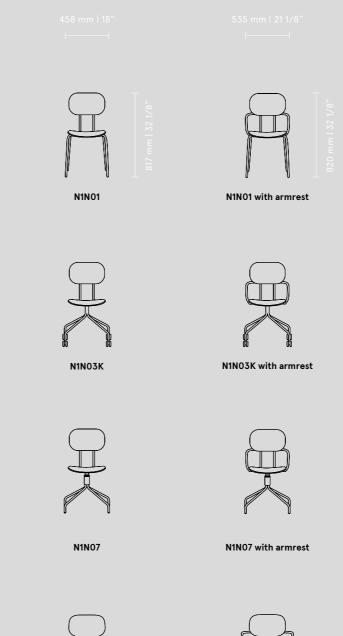

N1N08K

N1N08K with armrest

a range of options available to meet the varied ergonomic requirements of modern office environment – add castors for mobility, headrest for increased comfort or choose an option with armrest to support a range of arm postures.