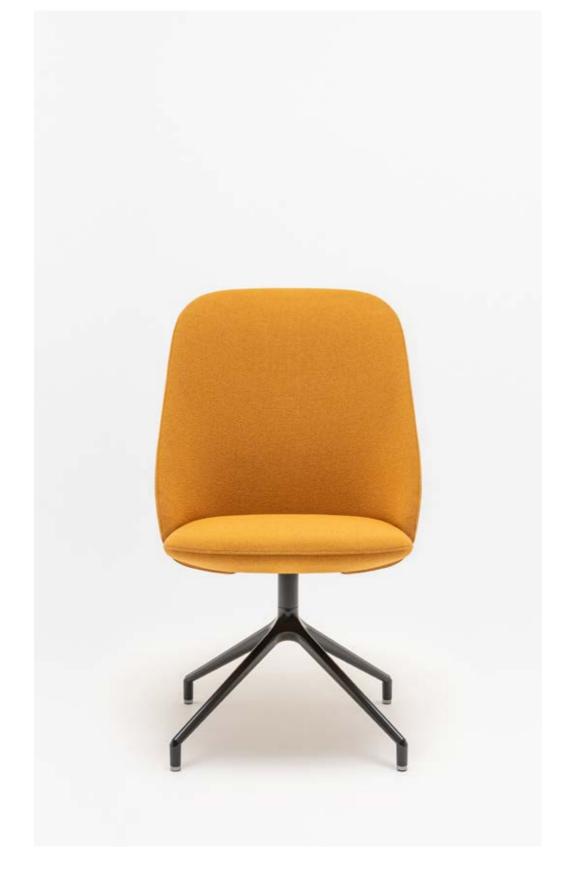

## by Yonoh Studio

With Paralel, Yonoh Studio wanted to create a whole new collection of versatile and organic seating that wraps comfortably around the user's body.

This simple, yet difficult to achieve concept, is accomplished thanks to the perfect balance of form and function. The most interesting feature of Paralel armchairs is the way the backrest unfolds around the user, thus creating a more intimate and natural space around them. This was inspired by leaves growing from a branch.

The easy and minimalistic lines of the seat match with the raw, industrial-like modern base in a few versions. The backrest is also customisable; depending on the preferences, it can be selected amongst two heights: low chair-like, or higher version, typical for an office chair. With the armrests, possibilities grow even more. With so many options regarding both the structure and the finishing, it is a real journey through parallel realities. In all versions, it will be an unmissable touch for the modern executive office.