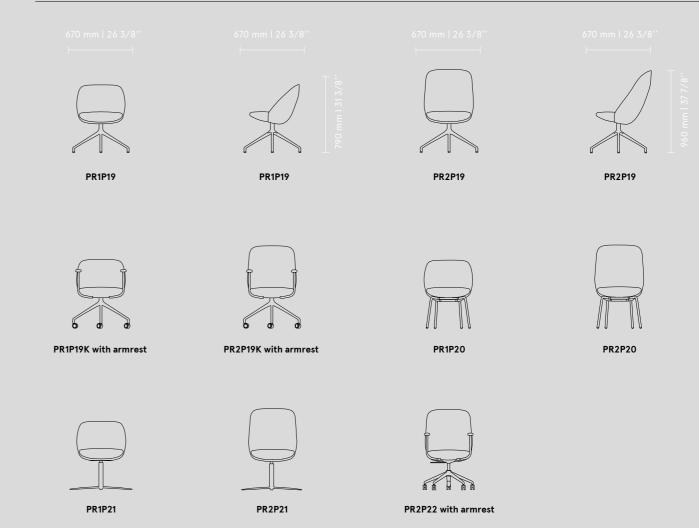

The easy and minimalistic lines of the seat match with the raw, industrial-like modern base in a few versions. The backrest is also customisable; depending on the preferences, it can be selected amongst two heights: low chair-like, or higher version, typical for an office chair. With the armrests, possibilities grow even more. With so many options regarding both the structure and the finishing, it is a real journey through parallel realities. In all versions, it will be an unmissable touch for the modern executive office.